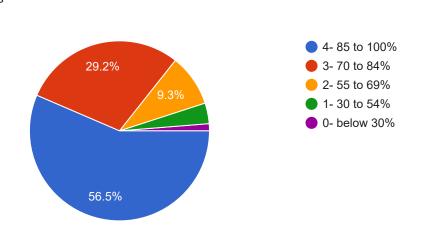

# Student Satisfaction survey on Teaching-Learning Process

787 responses

**Publish analytics** 

1. How much of the syllabus was covered in the class