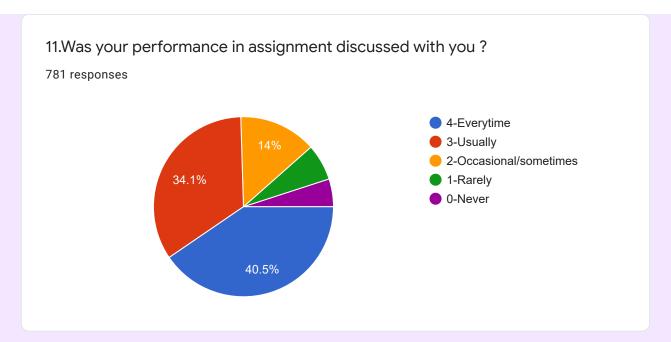

28.1%

779 responses

781 responses

46.1%

18. Your mentor does a necessary follow-up with an assigned task you

19.What percentage of teachers use ICT tools such as LCD Projector, Multimedia etc while teaching
776 responses