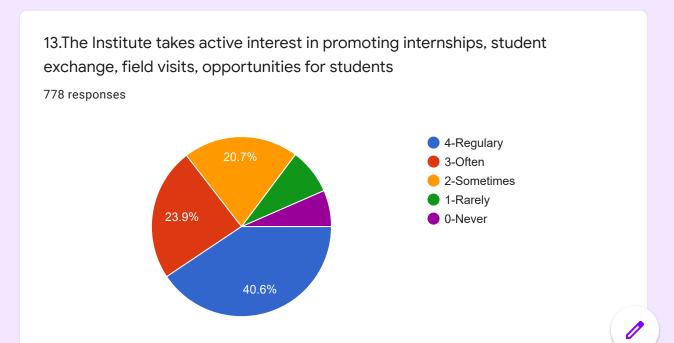

# Student Satisfaction survey on Teaching-Learning Process

787 responses

**Publish analytics** 

1. How much of the syllabus was covered in the class









## 5.Teachers inform you about your expected competencies, Course outcomes and Programme outcomes

782 responses



#### 6.The teachers illustrate the concepts through examples and applications

783 responses



# 7.The teachers identifies your strength and encourages you with providing right level of challenges



### 8.The teachers are able to identify your weakness and help you to overcome them

782 responses



#### 9.The institution provides multiple opportunities to learn and grow

783 responses



#### 10. Teachers encourage you to participate in extracurricular activities









14. The teaching and mentoring process in your institution facilitation you in intelligence, social and emotional growth

777 responses



15.Efforts are made by the institute/teachers to inculcate soft skills, life skills and employability skills to make you ready for the world of work



# 16.The overall quality of teaching –learning process in your institute is very good 778 responses 4-Strongly agree 3-Agree 20.4%

1-Disagree

0-Strongly disagree

17.The institution makes efforts to engage students in the monitoring, review and continuous quality improvement of teaching learning process

28.1%

779 responses

781 responses

46.1%



18. Your mentor does a necessary follow-up with an assigned task you





19.What percentage of teachers use ICT tools such as LCD Projector, Multimedia