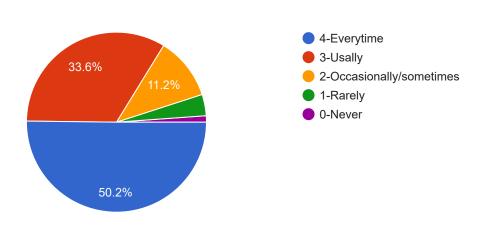

### 8.The teachers are able to identify your weakness and help you to overcome them

782 responses