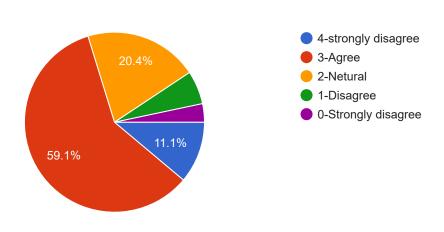

# 16.The overall quality of teaching –learning process in your institute is very good 778 responses 4-Strongly agree 3-Agree 20.4%

1-Disagree

0-Strongly disagree

17.The institution makes efforts to engage students in the monitoring, review and continuous quality improvement of teaching learning process