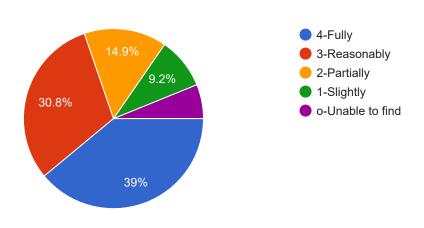

#### 10. Teachers encourage you to participate in extracurricular activities

14. The teaching and mentoring process in your institution facilitation you in intelligence, social and emotional growth

777 responses