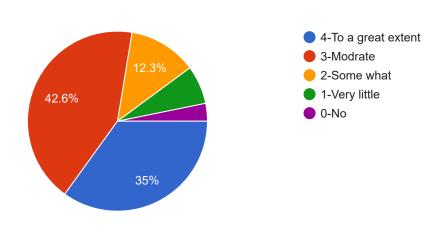

mme outcomes

782 responses



#### 6.The teachers illustrate the concepts through examples and applications

783 responses



# 7.The teachers identifies your strength and encourages you with providing right level of challenges



### 8.The teachers are able to identify your weakness and help you to overcome them

782 responses



#### 9.The institution provides multiple opportunities to learn and grow

783 responses



#### 10. Teachers encourage you to participate in extracurricular activities









14. The teaching and mentoring process in your institution facilitation you in intelligence, social and emotional growth

777 responses



15.Efforts are made by the institute/teachers to inculcate soft skills, life skills and employability skills to make you ready for the world of work



# 16.The overall quality of teaching –learning process in your institute is very good 778 responses 4-Strongly agree 3-Agree 20.4%

1-Disagree

0-Strongly disagree

17.The institution makes efforts to engage students in the monitoring, review and continuous quality improvement of teaching learning process

28.1%

779 responses

781 responses

46.1%



18. Your mentor does a necessary follow-up with an assigned task you





19.What percentage of teachers use ICT tools such as LCD Projector, Multimedia etc while teaching
776 responses

4-Above 90%
3-70-89%
2-50-69%
1-30-49%
0-Below 29%

| 20. Give three observations/suggestions to improve the overall teaching and learning experience in your institute |
|--------------------------------------------------------------------------------------