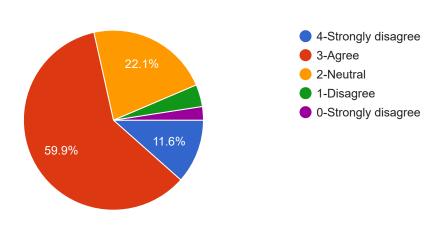

# 16.The overall quality of teaching –learning process in your institute is very good 778 responses 4-Strongly agree 3-Agree 20.4%

1-Disagree

0-Strongly disagree

17.The institution makes efforts to engage students in the monitoring, review and continuous quality improvement of teaching learning process