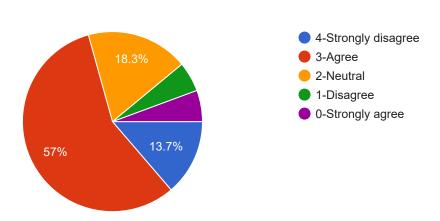

# 16.The overall quality of teaching –learning process in your institute is very good 778 responses 4-Strongly agree 3-Agree 20.4%

1-Disagree

0-Strongly disagree

17.The institution makes efforts to engage students in the monitoring, review and continuous quality improvement of teaching learning process