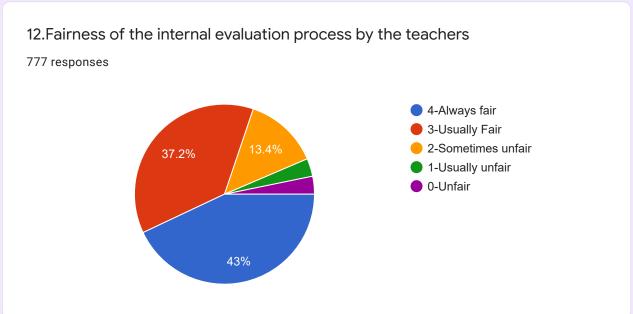

28.1%

779 responses

781 responses

46.1%

18. Your mentor does a necessary follow-up with an assigned task you

19.What percentage of teachers use ICT tools such as LCD Projector, Multimedia etc while teaching
776 responses