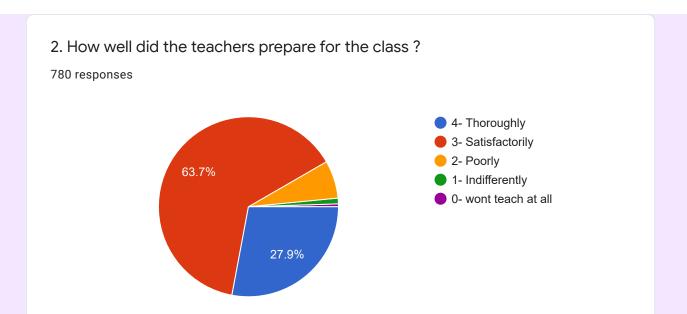

# Student Satisfaction survey on Teaching-Learning Process

787 responses

**Publish analytics** 

1. How much of the syllabus was covered in the class









## 5.Teachers inform you about your expected competencies, Course outcomes and Programme outcomes

782 responses



#### 6.The teachers illustrate the concepts through examples and applications

783 responses



# 7.The teachers identifies your strength and encourages you with providing right level of challenges



### 8.The teachers are able to identify your weakness and help you to overcome them

782 responses



#### 9.The institution provides multiple opportunities to learn and grow

783 responses



#### 10. Teachers encourage you to participate in extracurricular activities









14. The teaching and mentoring process in your institution facilitation you in intelligence, social and emotional growth

777 responses



15.Efforts are made by the institute/teachers to inculcate