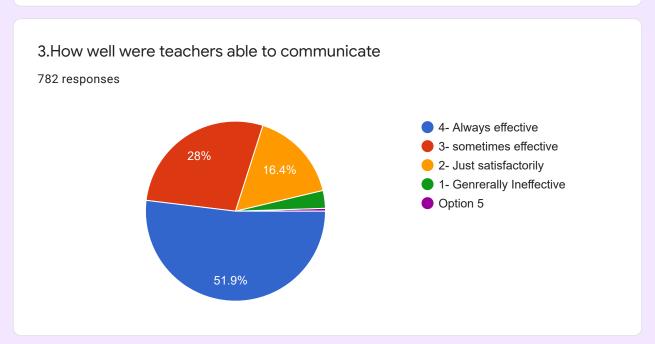

# Student Satisfaction survey on Teaching-Learning Process

787 responses

**Publish analytics** 

1. How much of the syllabus was covered in the class









## 5.Teachers inform you about your expected competencies, Course outcomes and Programme outcomes

782 responses



#### 6.The teachers illustrate the concepts through examples and applications

783 responses



# 7.The teachers identifies your strength and encourages you with providing right level of challenges



### 8.The teachers are able to identify your weakness and help you to overcome them

782 responses



#### 9.The institution provides multiple opportunities to learn and grow

783 responses



#### 10. Teachers encourage you to participate in extracurricular activities









14. The teaching and mentoring process in your institution facilitation you in intelligence, social and emotional growth

777 responses



15.Efforts are made by the institute/teachers to inculcate so