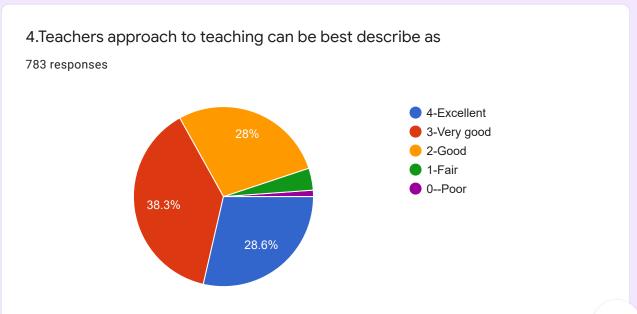

# Student Satisfaction survey on Teaching-Learning Process

787 responses

**Publish analytics** 

1. How much of the syllabus was covered in the class









## 5.Teachers inform you about your expected competencies, Course outcomes and Programme outcomes

782 responses



#### 6.The teachers illustrate the concepts through examples and applications

783 responses



# 7.The teachers identifies your strength and encourages you with providing right level of challenges



### 8.The teachers are able to identify your weakness and help you to overcome them

782 responses



#### 9.The institution provides multiple opportunities to learn and grow

783 responses



#### 10. Teachers encourage you to participate in extracurricular activities









14. The teaching and mentoring process in your institution facilitation you in intelligence, social and emotional growth

777 responses



15.Efforts are made by the institute/teachers to inculcate soft