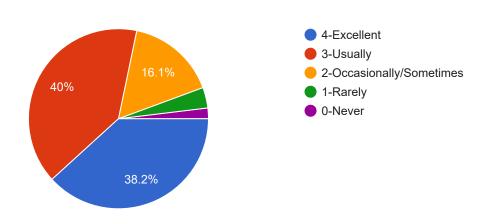

# 7.The teachers identifies your strength and encourages you with providing right level of challenges