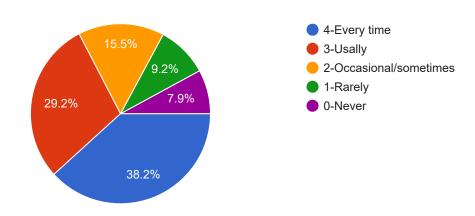

15.Efforts are made by the institute/teachers to inculcate soft skills, life skills and employability skills to make you ready for the world of work