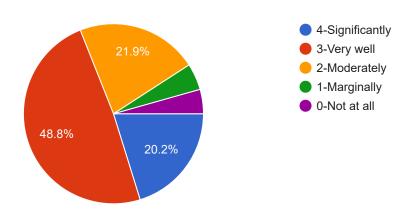

** 

1. How much of the syllabus was covered in the class









## 5.Teachers inform you about your expected competencies, Course outcomes and Programme outcomes

782 responses



#### 6.The teachers illustrate the concepts through examples and applications

783 responses



# 7.The teachers identifies your strength and encourages you with providing right level of challenges



### 8.The teachers are able to identify your weakness and help you to overcome them

782 responses



#### 9.The institution provides multiple opportunities to learn and grow

783 responses



#### 10. Teachers encourage you to participate in extracurricular activities









14. The teaching and mentoring process in your institution facilitation you in intelligence, social and emotional growth

777 responses



15.Efforts are made by the institute/teachers to inculcate soft skills, life skills and employability skills to make you ready for the world of work



# 16.The overall quality of teaching –learning process in your institute is very good 778 responses 4-Strongly agree 3-Agree 20.4%

1-Disagree

0-Strongly disagree

17.The institution makes efforts to engage students in the monitoring, review and continuous quality improvement of teaching learning process

28.1%

779 responses

781 responses

46.1%



18. Your mentor does a necessary follow-up with an assigned task you





19.What percentage of teachers use ICT tools such as LCD Projector, Multimedia etc while teaching
776 responses

4-Above 90%
3-70-89%
2-50-69%
1-30-49%
0-Below 29%

| 20. Give three observations/suggestions to improve